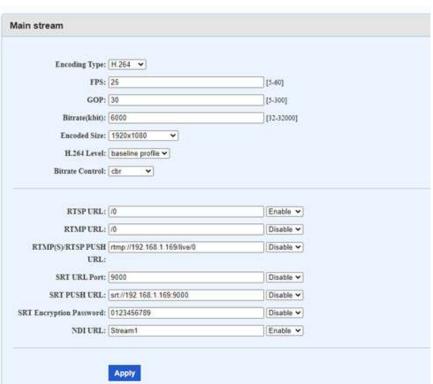

t HEVC /H.265 and MPEG-4 /H.264 AVC and MJPEG video encoding for selection
- Support AAC, AAC+, AAC++, MP3, MP2, AC3, G.711 audio encoding for selection
- Support NDI, SRT, HTTP, UDP, RTP, RTSP, RTMP, RTMPS, HLS (M3U8), FLV, ONVIF
- Supports Unicast and Multicast Streaming Protocol
- Selection of SDI embedded audio or external audio as output audio
- Upgradable Firmware
- Onfiguration of the encoder settings via webpage
- SDK, API and CGI for secondary development
- Network interface full-duplex mode with 1000M speed
- Support HDCP and HD blue-ray
- Easy restoration of the default configuration
- Stable and effective, support 7 x 24h working time
- Available in multichannel 1U or 3U rack structure, up to 16 encoder cards in 1 unit

#### **Connections:**



### **Application Software:**