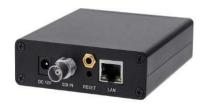

## **AT340IP**





# **Specification:**

| Model No.                    | AT340IP                                                                                  |
|------------------------------|------------------------------------------------------------------------------------------|
| Video                        |                                                                                          |
| Input                        | SD /HD /3G SDI                                                                           |
| Input Resolution             | Max 1080P or 1080i resolution, Max 60fps frame rate                                      |
| <b>Encoding Type</b>         | HEVC /H.265 and H.264 /AVC and MJPEG for selection                                       |
| <b>Encoding Levels</b>