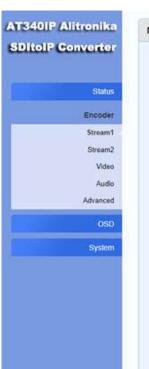

ort HEVC /H.265 and MPEG-4 /H.264 AVC and MJPEG video encoding for selection
- Support AAC, AAC+, AAC++, MP3, MP2, AC3, G.711 audio encoding for selection
- Support NDI, SRT, HTTP, UDP, RTP, RTSP, RTMP, RTMPS, HLS (M3U8), FLV, ONVIF
- Supports Unicast and Multicast Streaming Protocol
- Selection of SDI embedded audio or external audio as output audio
- Upgradable Firmware
- Onfiguration of the encoder settings via webpage
- SDK, API and CGI for secondary development
- Network interface full-duplex mode with 1000M speed
- Support HDCP and HD blue-ray
- Easy restoration of the default configuration
- Stable and effective, support 7 x 24h working time
- Available in multichannel 1U or 3U rack structure, up to 16 encoder cards in 1 unit

#### **Connections:**



### **Application Software:**