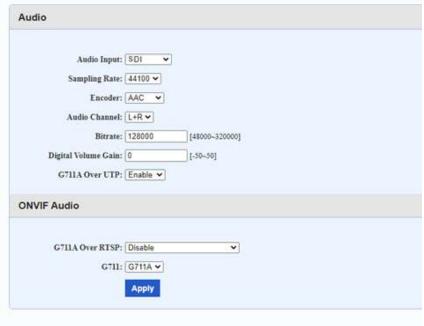

VC /H.265 and MPEG-4 /H.264 AVC and MJPEG video encoding for selection
- Support AAC, AAC+, AAC++, MP3, MP2, AC3, G.711 audio encoding for selection
- Support NDI, SRT, HTTP, UDP, RTP, RTSP, RTMP, RTMPS, HLS (M3U8), FLV, ONVIF
- Supports Unicast and Multicast Streaming Protocol
- Selection of SDI embedded audio or external audio as output audio
- Upgradable Firmware
- Onfiguration of the encoder settings via webpage
- SDK, API and CGI for secondary development
- Network interface full-duplex mode with 1000M speed
- Support HDCP and HD blue-ray
- Easy restoration of the default configuration
- Stable and effective, support 7 x 24h working time
- Available in multichannel 1U or 3U rack structure, up to 16 encoder cards in 1 unit

#### **Connections:**



### **Application Software:**