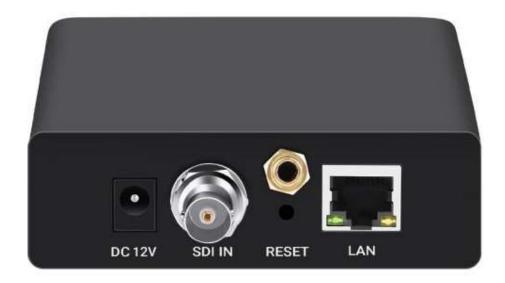

ment (via port forwarding)
- Support HEVC /H.265 and MPEG-4 /H.264 AVC and MJPEG video encoding for selection
- Support AAC, AAC+, AAC++, MP3, MP2, AC3, G.711 audio encoding for selection
- Support NDI, SRT, HTTP, UDP, RTP, RTSP, RTMP, RTMPS, HLS (M3U8), FLV, ONVIF
- Supports Unicast and Multicast Streaming Protocol
- Selection of SDI embedded audio or external audio as output audio
- Upgradable Firmware
- Onfiguration of the encoder settings via webpage
- SDK, API and CGI for secondary development
- Network interface full-duplex mode with 1000M speed
- Support HDCP and HD blue-ray
- Easy restoration of the default configuration
- Stable and effective, support 7 x 24h working time
- Available in multichannel 1U or 3U rack structure, up to 16 encoder cards in 1 unit

#### **Connections:**



### **Application Software:**